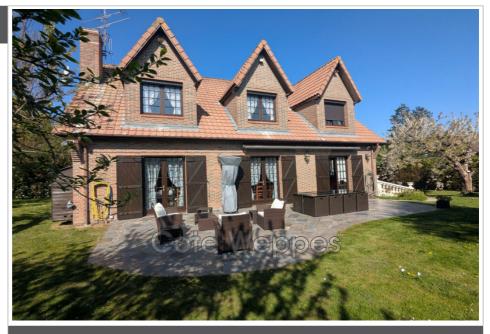

## House Wavrin

Purchase opportunity! A magnificent detached house of type F7 extends over 3 levels, facing south. Built in 1983, it is well maintained and offers a living area of 182m<sup>2</sup> and a full basement of 110m<sup>2</sup>, as well as a spacious plot of 700m<sup>2</sup>, ideal for garden lovers. The interior requires a slight refresh to offer you a cozy nest that reflects your image. Equipped with a fully equipped kitchen, this home has everything to please you. Hot water and heating are fueled by oil. Other significant assets: a fireplace for winter evenings, double glazing for better insulation, as well as a construction on a raft and concrete, an automatic gate for your comfort and the surrounding calm for an optimal quality of life. Sanitation is on the main sewer. Located in Wavrin, in a sought-after residential area close to amenities. Come discover it!