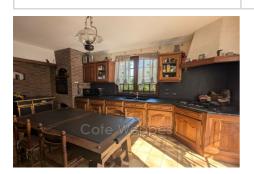

## House Wavrin

Purchase opportunity! A magnificent detached house of type F7 extends over 3 levels, facing south. Built in 1983, it is well maintained and offers a living area of 182m<sup>2</sup> and a full basement of 110m<sup>2</sup>, as well as a spacious plot of 700m<sup>2</sup>, ideal for garden lovers. The interior requires a slight refresh to offer you a cozy nest that reflects your image. Equipped with a fully equipped kitchen, this home has everything to please you. Hot water and heating are fueled by oil. Other significant assets: a fireplace for winter evenings, double glazing for better insulation, as well as a construction on a raft and concrete, an automatic gate for your comfort and the surrounding calm for an optimal quality of life. Sanitation is on the main sewer. Located in Wavrin, in a sought-after residential area close to amenities. Come discover it!